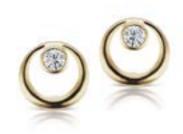

## The Loop Collection: Earrings

THE PETITE DOORKNOCKER EAR-RINGS 14K Yellow Gold Stud, Sterling Silver Loop \$595

THE ENCIRCLE STUDS \$695

THE EVERYDAY DIAMOND EARRINGS Sterling Silver, White Diamond \$595