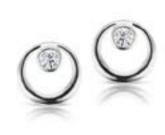

## The Loop Collection: Earrings

THE PETITE DOORKNOCKER EAR-RINGS 14K Yellow Gold Stud, Sterling Silver Loop \$595

THE ENCIRCLE STUDS \$695

THE EVERYDAY DIAMOND EARRINGS Sterling Silver, White Diamond \$595