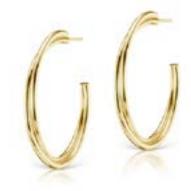

THE DOORKNOCKER EARRINGS 14K Yellow Gold Stud, Sterling Silver Loop

\$625

THE LAYERED STATEMENT HOOP 14K Yellow Gold, Sterling Silver \$625

14K Yellow Gold, White Diamond

THE LAYERED LOOP

\$750

14K Yellow Gold, Sterling Silver

THE EVERYDAY DIAMOND EARRINGS 14K Yellow Gold, White Diamond

THE LAYERED STATMENT HOOP 14K Yellow Gold \$925

\$795

## Earrings

THE LAYERED STATMENT HOOPS 14K Yellow Gold \$925

THE PETITE DOORKNOCKER EAR-RINGS 14K Yellow Gold \$950

THE SIGNATURE EARRINGS 14K Yellow Gold \$975 (Custom engraving available) SIGNATURE STATEMENT EARRINGS 14K Yellow Gold/Sterling Silver \$995