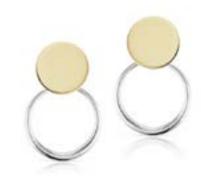

## The Loop Collection: Earrings

THE PETITE DOORKNOCKER EAR-RINGS 14K Yellow Gold Stud, Sterling Silver Loop \$595

THE ENCIRCLE STUDS \$695

THE EVERYDAY DIAMOND EARRINGS Sterling Silver, White Diamond \$595

THE DOORKNOCKER EARRINGS 14K Yellow Gold Stud, Sterling Silver Loop

\$625

THE LAYERED STATEMENT HOOP 14K Yellow Gold, Sterling Silver \$625

14K Yellow Gold, White Diamond

THE LAYERED LOOP

\$750

14K Yellow Gold, Sterling Silver