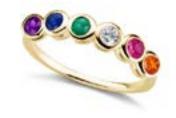

## The Birthstone Collection: Rings

#### THE THREE STONE CONFETTI RING

14K Yellow Gold/14K White Gold, Stone of choice

\$595

### THE FOUR STONE CONFETTI RING 14K Yellow Gold/14K White Gold, Stone of choice

\$695

14K Yellow Gold/14K White Gold, Stone of choice

\$750

#### THE SIX STONE CONFETTI RING

14K Yellow Gold/14K White Gold, Stone of choice

\$795

### JANUARY Garnet

JULY Ruby

## FEBRUARY Amethyst

AUGUST Peridot

MARCH Aquarmarine

SEPTEMBER Blue Sapphire

## APRIL White Sapphire

JUNE Pearl

OCTOBER Opal

MAY Emerald