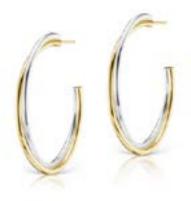

THE DOORKNOCKER EARRINGS 14K Yellow Gold Stud, Sterling Silver Loop

\$625

THE LAYERED STATEMENT HOOP 14K Yellow Gold, Sterling Silver \$625

14K Yellow Gold, White Diamond

THE LAYERED LOOP

\$750

14K Yellow Gold, Sterling Silver

THE EVERYDAY DIAMOND EARRINGS 14K Yellow Gold, White Diamond

THE LAYERED STATMENT HOOP 14K Yellow Gold \$925

\$795