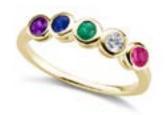

## The Birthstone Collection: Rings

#### THE THREE STONE CONFETTI RING

14K Yellow Gold/14K White Gold, Stone of choice

\$595

### THE FOUR STONE CONFETTI RING 14K Yellow Gold/14K White Gold, Stone of choice

\$695

14K Yellow Gold/14K White Gold, Stone of choice

\$750

#### THE SIX STONE CONFETTI RING

14K Yellow Gold/14K White Gold, Stone of choice

\$795

### JANUARY Garnet

JULY Ruby

## FEBRUARY Amethyst

AUGUST Peridot

MARCH Aquarmarine

SEPTEMBER Blue Sapphire

## APRIL White Sapphire

JUNE Pearl

OCTOBER Opal

MAY Emerald