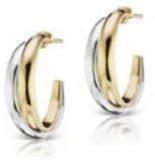

THE EVERYDAY DIAMOND EARRINGS 14K Yellow Gold, White Diamond

THE LAYERED STATMENT HOOP 14K Yellow Gold \$925

\$795

## Earrings

THE LAYERED STATMENT HOOPS 14K Yellow Gold \$925

THE PETITE DOORKNOCKER EAR-RINGS 14K Yellow Gold \$950

THE SIGNATURE EARRINGS 14K Yellow Gold \$975 (Custom engraving available) SIGNATURE STATEMENT EARRINGS 14K Yellow Gold/Sterling Silver \$995