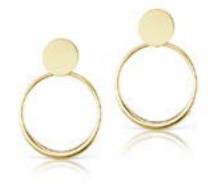

## The Loop Collection: Earrings

THE PETITE DOORKNOCKER EAR-RINGS 14K Yellow Gold Stud, Sterling Silver Loop \$595

THE ENCIRCLE STUDS \$695

THE EVERYDAY DIAMOND EARRINGS Sterling Silver, White Diamond \$595

THE DOORKNOCKER EARRINGS 14K Yellow Gold Stud, Sterling Silver Loop

\$625

THE LAYERED STATEMENT HOOP 14K Yellow Gold, Sterling Silver \$625

14K Yellow Gold, White Diamond

THE LAYERED LOOP

\$750

14K Yellow Gold, Sterling Silver

THE EVERYDAY DIAMOND EARRINGS 14K Yellow Gold, White Diamond

THE LAYERED STATMENT HOOP 14K Yellow Gold \$925

\$795

## Earrings

THE LAYERED STATMENT HOOPS 14K Yellow Gold \$925

THE PETITE DOORKNOCKER EAR-RINGS 14K Yellow Gold \$950

THE SIGNATURE EARRINGS 14K Yellow Gold \$975 (Custom engraving available) SIGNATURE STATEMENT EARRINGS 14K Yellow Gold/Sterling Silver \$995