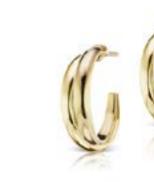

THE DOORKNOCKER EARRINGS 14K Yellow Gold Stud, Sterling Silver Loop

\$625

THE LAYERED STATEMENT HOOP 14K Yellow Gold, Sterling Silver \$625

14K Yellow Gold, White Diamond

THE LAYERED LOOP

\$750

14K Yellow Gold, Sterling Silver

THE EVERYDAY DIAMOND EARRINGS 14K Yellow Gold, White Diamond

THE LAYERED STATMENT HOOP 14K Yellow Gold \$925

\$795

## Earrings

THE LAYERED STATMENT HOOPS 14K Yellow Gold \$925

THE PETITE DOORKNOCKER EAR-RINGS 14K Yellow Gold \$950

THE SIGNATURE EARRINGS 14K Yellow Gold \$975 (Custom engraving available) SIGNATURE STATEMENT EARRINGS 14K Yellow Gold/Sterling Silver \$995