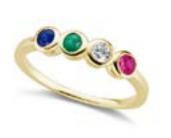

### THE FOUR STONE CONFETTI RING 14K Yellow Gold/14K White Gold, Stone of choice

\$695

14K Yellow Gold/14K White Gold, Stone of choice

\$750

#### THE SIX STONE CONFETTI RING

14K Yellow Gold/14K White Gold, Stone of choice

\$795