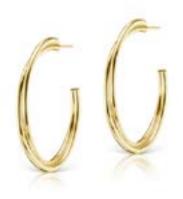

## Earrings

THE LAYERED STATMENT HOOPS 14K Yellow Gold \$925

THE PETITE DOORKNOCKER EAR-RINGS 14K Yellow Gold \$950

THE SIGNATURE EARRINGS 14K Yellow Gold \$975 (Custom engraving available) SIGNATURE STATEMENT EARRINGS 14K Yellow Gold/Sterling Silver \$995