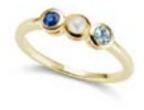

#### THE THREE STONE CONFETTI RING

14K Yellow Gold/14K White Gold, Stone of choice

\$595

### THE FOUR STONE CONFETTI RING 14K Yellow Gold/14K White Gold, Stone of choice

\$695

14K Yellow Gold/14K White Gold, Stone of choice

\$750